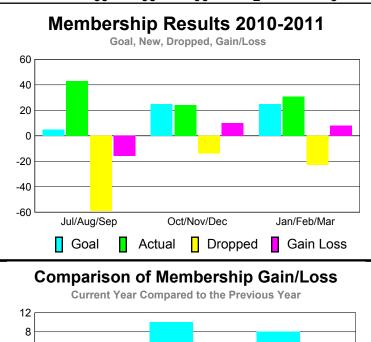

## YTD Status Quo Clubs 2010-2011

Status Quo Clubs Compared to Status Quo Members 6 4 2 0 -2 -4 -6 Jul/Aug/Sep Oct/Nov/Dec Jan/Feb/Mar Status Quo Clubs Total Status Quo Members

| <u> MEMBERSHIP</u> |             |                |                   |             |             |  |  |  |
|--------------------|-------------|----------------|-------------------|-------------|-------------|--|--|--|
|                    | <u>N</u>    | <u> Aember</u> | <u>Membership</u> |             |             |  |  |  |
|                    |             | 201            | 2009-2010         |             |             |  |  |  |
|                    |             |                |                   |             |             |  |  |  |
|                    | Net         | Actual         | Actual            | Gain/       | Gain/       |  |  |  |
| 25.3               | Memb        | New            | Dropped           | Loss of     | Loss of     |  |  |  |
| Month              | <u>Goal</u> | <u>Memb</u>    | <u>Memb</u>       | <u>Memb</u> | <u>Memb</u> |  |  |  |
| Jul/Aug/Sep        | 5           | 43             | -59               | -16         | -10         |  |  |  |
| Oct/Nov/Dec        | 25          | 24             | -14               | 10          | -2          |  |  |  |
| Jan/Feb/Mar        | 25          | 31             | -23               | 8           | 4           |  |  |  |
| Totals             | 55          | 98             | -96               | 2           | -8          |  |  |  |